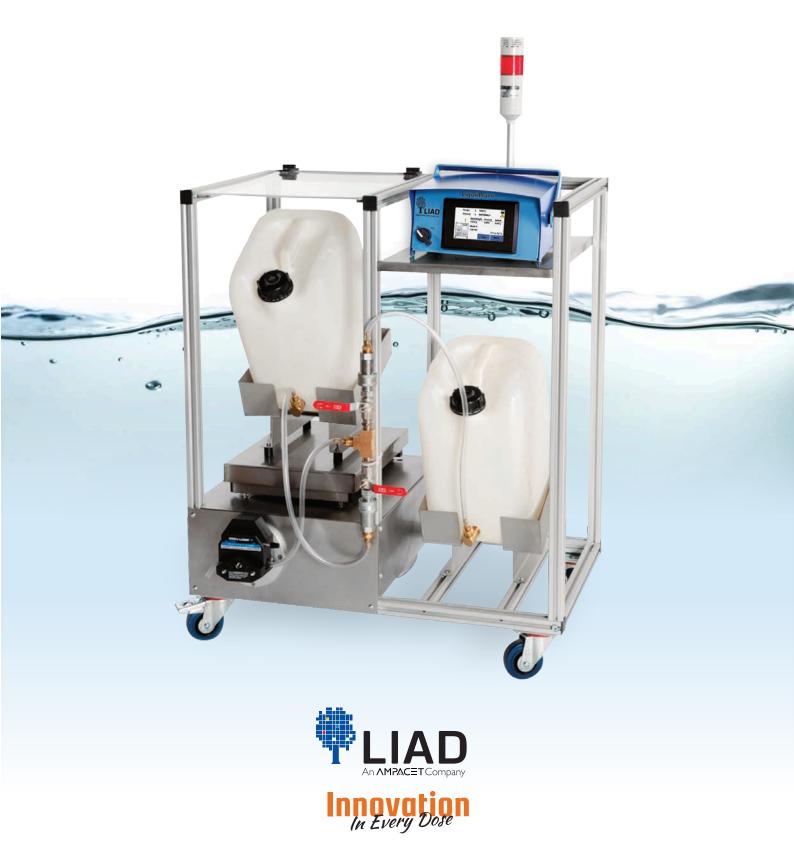

### Highly accurate and consistent dosing

**LiquidSave** is a gravimetric dosing system designed to precisely dose liquid materials on any plastics processing machine, whether injection molding, blow molding, or all extrusion applications.

**LiquidSave** is extremely accurate and economical, and is simple to install and operate. It delivers accurate dosing on the basis of continuous loss-in-weight metering technology with closed-loop pump speed control.

**LiquidSave** is equipped with an easily transportable trolley, which carries the main tank, spare tank, pump, and the controller. The spare tank allows easy change of tanks when the main tank is emptied.

## LiquidSave Features:

- Peristaltic pump, prevents contamination of the liquid or the pump
- Easy to transport trolley
- Integrated alarm lamp
- Multiple recipes
- 0.005-24 ml/sec