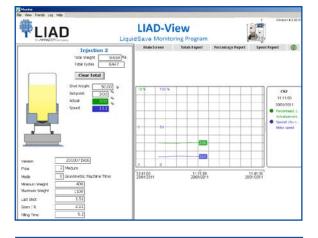

## **LIAD-View**

A monitoring program for the LiquidSave. You can utilize LIAD-View to:

- See in one single screen the working statuses of all LiquideSave feeders
- View historic graphs of each feeder, including actual precentage and motor speed
- See all the parameters of each feeder such as total weight, shot weight etc.
- Update the working parameters directly to the feeders
- Generate historic reports, such as total weight, actual precentage etc.