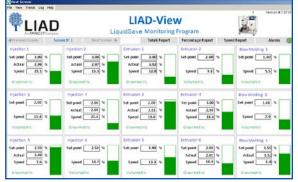

## **LIAD-View**

A monitoring program for the LiquidSave. You can utilize LIAD-View to:

- See in one single screen the working statuses of all LiquideSave feeders
- View historic graphs of each feeder, including actual precentage and motor speed
- See all the parameters of each feeder such as total weight, shot weight etc.
- Update the working parameters directly to the feeders
- Generate historic reports, such as total weight, actual precentage etc.