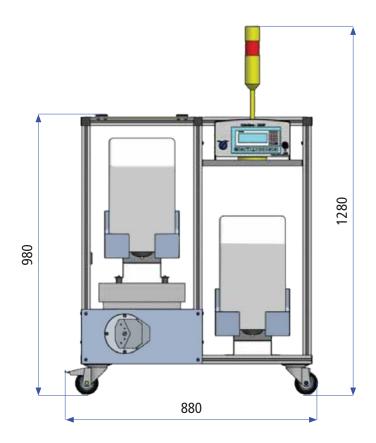

**LiquidSave** is equipped with an easily transportable trolley, which carries the main tank, spare tank, pump, and the controller. The spare tank allows easy change of tanks when the main tank is emptied.

#### LiquidSave Specifications:

| Feature      | Specification                                                     |
|--------------|-------------------------------------------------------------------|
| Output range | 0.005-24 ml/sec                                                   |
| Pump         | 4-roller peristaltic pump                                         |
| Motor        | Step motor                                                        |
| Controller   | Sophisticated powerful control unit, with 4.3" color touch screen |
| Power        | 100-240v, 250W, 50/60hz                                           |